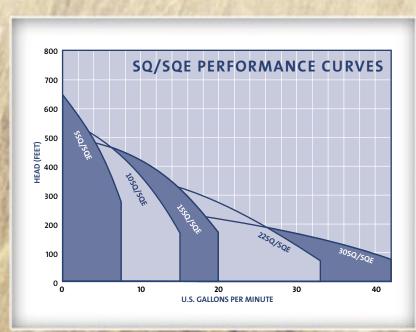

# SQ? or SQE? NOW YOU HAVE A CHOICE!

**SQ** pumps are two-wire, single phase, fixed speed, 3-inch, high performance units designed for use in traditional systems. SQ pumps are ideal for domestic water supply, irrigation, pressure boosting and water transfer applications utilizing standard controls and conventional tanks. In addition, SQ pumps are offered in a variety of performance ranges and are equipped with built in pump protection (dry run, overload, over temperature, over/under voltage), soft start, and starting torque competitive with three-wire motors.

**SQE** Smartflo systems are two-wire, single phase, variable speed, 3-inch, high performance units designed to provide constant pressure according to house hold needs. SQE systems utilize an SQE pump, CU 301 control unit, pressure sensor, and 2-gallon tank (sold separately) to deliver reliable constant pressure in domestic water supply, irrigation, pressure boosting, and water transfer applications. Even when the needs change, the system adjusts its performance to meet the demand. SQE does what you want when you want. In addition, SQE pumps are offered in a variety of performance ranges and are equipped with built in pump protection (dry run, overload, over temperature, over/under voltage), soft start, and starting torque competitive with three-wire motors.