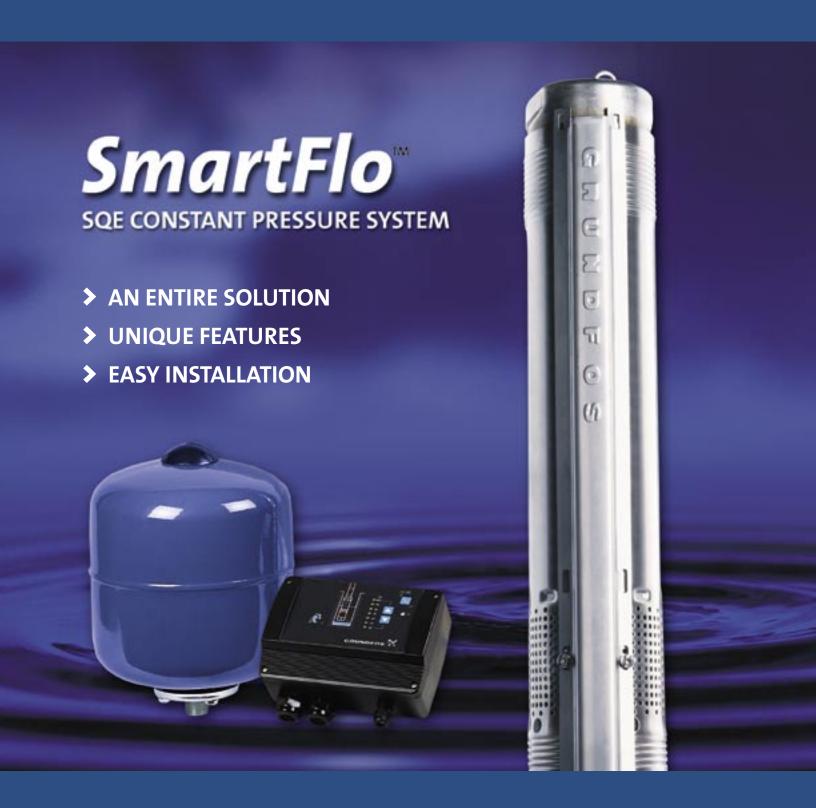

#### SMARTFLO SQE CONSTANT WATER PRESSURE SYSTEM

## SmartFlo SQE Constant Water Pressure System Consists of:

- SQE Multistage, Centrifugul Pump Driven by Permanent Magnet Motor
- > CU301 Control Unit
- > Pressure Sensor
- > 2-Gallon Pressure Tank (sold seperately)

### **SQE Features the Following:**

- > SOFT-START...
  - ...to prevent water hammering and electrical stress on service mains
- > HIGH STARTING TORQUE...
- ...even at low supply voltage, the SQ/SQE
- delivers a reliable water supply
- OVERLOAD PROTECTION...
   ...protects the motor against unstable voltage supply by reducing speed or stopping the pump
- > DRY RUNNING PROTECTION...
  - ...stops and prevents the pump from damage in case of dry running

### **Pressure Sensor**

> provides accurate readings

### Rugged Design

- > state-of-the-art composite construction
- > tungsten carbide/ceramic bearings
- > floating Impellers

### **Advanced Electronics**

- > over/under voltage protection
- > over-temperature protection
- > overload protection
- > dry-run protection
- > surge protection
- > soft-start

### Reliable Check-Valve

- > spring loaded
- operates at any position from vertical to horizontal

### **Permanent Magnet Motor**

- > built into both SQ/SQE pumps
- > three motors cover 1/3 to 1.5 Hp
- > high efficiency output & wide load range
- > starting torque competitive with 3-wire induction motor

### **CU 301 Control Box**

- > user-friendly controls
- > maintains constant pressure