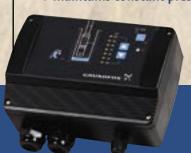

### **CU 301 Control Box**

- > user-friendly controls
- > maintains constant pressure